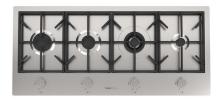

#### **RECOMMENDED PAIRINGS**

Faucet Capri 8467 005

Faucet Capri | Satin finish 8467 105

Milano Cooktop 4 burners inLine 7640 900

Induction Cooktop 30" 7371 947