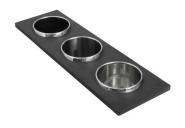

#### **OPTIONAL ACCESSORIES**

**3 Bottles-holder set** 8100 621

**3 Bowls set** 8100 622

**4 Spices-holder set** 8100 620

Black Grid 8100 600

Black Grid 8100 601

Chopping Board 8631 300

Grating kit complete with ring support and food collection tray