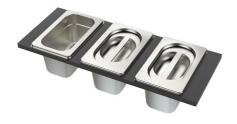

#### **OPTIONAL ACCESSORIES**

**3 Bottles-holder set** 8100 621

**3 Bowls set** 8100 622

**4 Spices-holder set** 8100 620

Black Grid 8100 600

Black Grid 8100 601

Chopping Board 8631 300

Grating kit complete with ring support and food collection tray