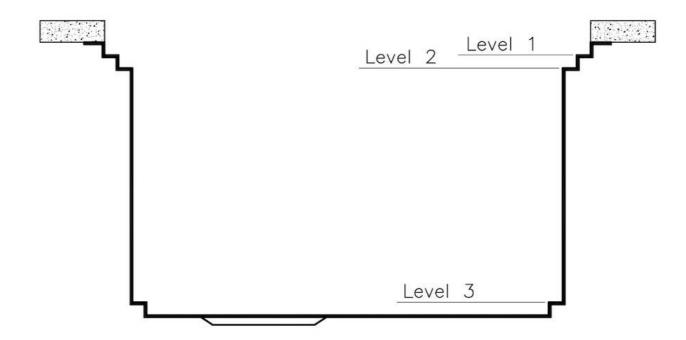

### Leonardo Level 1

Compatible accessories:

### Leonardo Level 2

Compatible accessories:

8153 100 8631 300 8644 101

### Leonardo Level 3

Compatible accessories: 8100 600

### Edge positioning

#### 8100 600

Bottom positioning