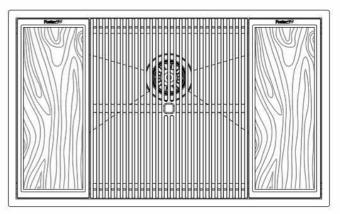

### Leonardo Optional accessories

The "rails" system makes it possible to use a combination of numerous accessories. Grids, chopping boards, utensils' ranging system, bowls and containers of different dimensions can be alternated in the workspace with a simple gesture, and can easily be stacked, in order to be on hand at all times.

### Leonardo Level 1

Compatible accessories:

### Leonardo Level 2

Compatible accessories:

8153 100 8631 300 8644 101

### Leonardo Level 3

Compatible accessories: 8100 600