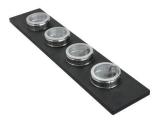

#### **OPTIONAL ACCESSORIES**

**3 Bottles-holder set** 8100 621

**3 Bowls set** 8100 622

**4 Spices-holder set** 8100 620

Black Grid 8100 600

Black Grid 8100 601

Chopping Board 8631 300

Grating kit complete with ring support and food collection tray