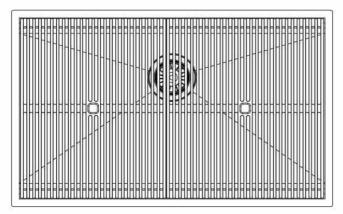

# Sink Leonardo 32" x 20" – U/M

Kitchen Sinks

Code: 1021 660

AISI 304 Stainless steel Satin finish Undermount x cross bending for easy water draining

#### **DETAILS**

| Leonardo                                   |
|--------------------------------------------|
| AISI 304 stainless steel                   |
| Satin                                      |
| Undermount                                 |
| 16 Gauge (1.5 mm)                          |
| 31 <sup>1/2</sup> " x 19 <sup>5/16</sup> " |
| 1 bowl 30" x 15 <sup>3/4</sup> "           |
| 10"                                        |
|                                            |

| Cut out                             | 30" x 17 <sup>13/16</sup> "                                                                                                                                                                                                                                                                                                                                                                                                                                                                                                                                                                                                                                                                           |
|-------------------------------------|-------------------------------------------------------------------------------------------------------------------------------------------------------------------------------------------------------------------------------------------------------------------------------------------------------------------------------------------------------------------------------------------------------------------------------------------------------------------------------------------------------------------------------------------------------------------------------------------------------------------------------------------------------------------------------------------------------|
| Waste fitting type                  | 3 ½" - with stainless steel basket                                                                                                                                                                                                                                                                                                                                                                                                                                                                                                                                                                                                                                                                    |
| Bowls bottom                        | X cross bending for easy water draining                                                                                                                                                                                                                                                                                                                                                                                                                                                                                                                                                                                                                                                               |
| Underside                           | Protected with heavy duty undercoating                                                                                                                                                                                                                                                                                                                                                                                                                                                                                                                                                                                                                                                                |
| Fixing system                       | Undermount fixing kit (brass insert and clips)                                                                                                                                                                                                                                                                                                                                                                                                                                                                                                                                                                                                                                                        |
| FEATURES                            |                                                                                                                                                                                                                                                                                                                                                                                                                                                                                                                                                                                                                                                                                                       |
| Diamond-shape bottom                | The draining of water is an important feature in a sink, and it's always taken good care of in Foster products. In the bent-welded sinks, which would have a flat bottom, the proper draining is guaranteed by the elegant beveling, which helps the water flow.                                                                                                                                                                                                                                                                                                                                                                                                                                      |
| High thickness                      | 1.5 mm thick steel. A significant thickness, which guarantees the maximum sturdiness and durability.                                                                                                                                                                                                                                                                                                                                                                                                                                                                                                                                                                                                  |
| Basket 3,5" waste fitting           | The drain is equipped with a large 3.5" drain, with the practical basket cap that prevents the discharge of solid parts.                                                                                                                                                                                                                                                                                                                                                                                                                                                                                                                                                                              |
| Triple recess - sliding accessories | The Foster Milano sink has an ingenious design that makes it simple to use a large set of optional accessories. On the topmost supporting step, the innovative Black grids slide, creating a large and practical surface to rinse food and crockery. The second step is meant to support and allow the sliding of a complete combination of accessories, which make some operations practical and safe: rinse, drain, slice, grate everything can be done inside the sink. The third supporting step is on the bottom of the bowl. On this step one can rest the Black grids, making it possible to rinse foodstuffs without their coming in contact with the bottom of the sink, which may be dirty. |