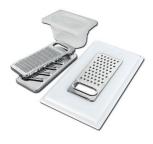

#### **OPTIONAL ACCESSORIES**

**3 Bottles-holder set** 8100 621

**3 Bowls set** 8100 622

**4 Spices-holder set** 8100 620

Black Grid 8100 600

Black Grid 8100 601

Chopping Board 8631 300

Grating kit complete with ring support and food collection tray

8159 10

\* only in combination with the accessory 8644 101

Stainless Steel dishes holder

8100 303

\* only in combination with the accessory 8644 101

Stainless steel perforated pan

8151 000

\* only in combination with the accessory 8644 101