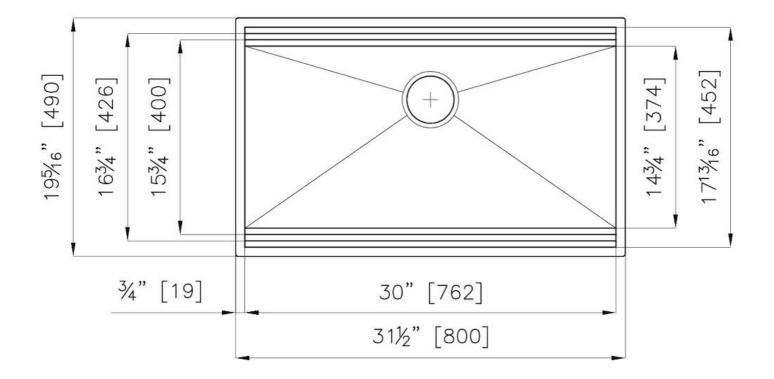

#### **DETAILS**

| Leonardo                                   |
|--------------------------------------------|
| AISI 304 stainless steel                   |
| Satin                                      |
| Undermount                                 |
| 16 Gauge (1.5 mm)                          |
| 31 <sup>1/2</sup> " x 19 <sup>5/16</sup> " |
| 1 bowl 30" x 15 <sup>3/4</sup> "           |
| 10"                                        |
|                                            |

| Cut out                             | 30" x 17 <sup>13/16</sup> "                                                                                                                                                                                                                                                                                                                                                                                                                                                                                                                                                                                                                                                                           |
|-------------------------------------|-------------------------------------------------------------------------------------------------------------------------------------------------------------------------------------------------------------------------------------------------------------------------------------------------------------------------------------------------------------------------------------------------------------------------------------------------------------------------------------------------------------------------------------------------------------------------------------------------------------------------------------------------------------------------------------------------------|
| Waste fitting type                  | 3 ½" - with stainless steel basket                                                                                                                                                                                                                                                                                                                                                                                                                                                                                                                                                                                                                                                                    |
| Bowls bottom                        | X cross bending for easy water draining                                                                                                                                                                                                                                                                                                                                                                                                                                                                                                                                                                                                                                                               |
| Underside                           | Protected with heavy duty undercoating                                                                                                                                                                                                                                                                                                                                                                                                                                                                                                                                                                                                                                                                |
| Fixing system                       | Undermount fixing kit (brass insert and clips)                                                                                                                                                                                                                                                                                                                                                                                                                                                                                                                                                                                                                                                        |
| FEATURES                            |                                                                                                                                                                                                                                                                                                                                                                                                                                                                                                                                                                                                                                                                                                       |
| Diamond-shape bottom                | The draining of water is an important feature in a sink, and it's always taken good care of in Foster products. In the bent-welded sinks, which would have a flat bottom, the proper draining is guaranteed by the elegant beveling, which helps the water flow.                                                                                                                                                                                                                                                                                                                                                                                                                                      |
| High thickness                      | 1.5 mm thick steel. A significant thickness, which guarantees the maximum sturdiness and durability.                                                                                                                                                                                                                                                                                                                                                                                                                                                                                                                                                                                                  |
| Basket 3,5" waste fitting           | The drain is equipped with a large 3.5" drain, with the practical basket cap that prevents the discharge of solid parts.                                                                                                                                                                                                                                                                                                                                                                                                                                                                                                                                                                              |
| Triple recess - sliding accessories | The Foster Milano sink has an ingenious design that makes it simple to use a large set of optional accessories. On the topmost supporting step, the innovative Black grids slide, creating a large and practical surface to rinse food and crockery. The second step is meant to support and allow the sliding of a complete combination of accessories, which make some operations practical and safe: rinse, drain, slice, grate everything can be done inside the sink. The third supporting step is on the bottom of the bowl. On this step one can rest the Black grids, making it possible to rinse foodstuffs without their coming in contact with the bottom of the sink, which may be dirty. |