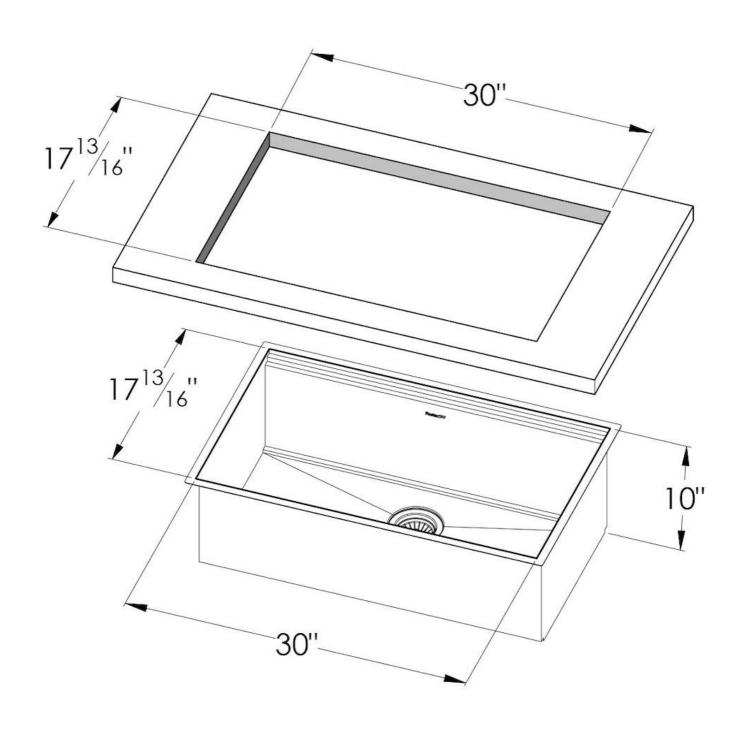

#### **DETAILS**

| Leonardo                                   |
|--------------------------------------------|
| AISI 304 stainless steel                   |
| Satin                                      |
| Undermount                                 |
| 16 Gauge (1.5 mm)                          |
| 31 <sup>1/2</sup> " x 19 <sup>5/16</sup> " |
| 1 bowl 30" x 15 <sup>3/4</sup> "           |
| 10"                                        |
|                                            |

| Cut out                             | 30" x 17 <sup>13/16</sup> "                                                                                                                                                                                                                                                                                                                                                                                                                                                                                                                                                                                                                                                                           |
|-------------------------------------|-------------------------------------------------------------------------------------------------------------------------------------------------------------------------------------------------------------------------------------------------------------------------------------------------------------------------------------------------------------------------------------------------------------------------------------------------------------------------------------------------------------------------------------------------------------------------------------------------------------------------------------------------------------------------------------------------------|
| Waste fitting type                  | 3 ½" - with stainless steel basket                                                                                                                                                                                                                                                                                                                                                                                                                                                                                                                                                                                                                                                                    |
| Bowls bottom                        | X cross bending for easy water draining                                                                                                                                                                                                                                                                                                                                                                                                                                                                                                                                                                                                                                                               |
| Underside                           | Protected with heavy duty undercoating                                                                                                                                                                                                                                                                                                                                                                                                                                                                                                                                                                                                                                                                |
| Fixing system                       | Undermount fixing kit (brass insert and clips)                                                                                                                                                                                                                                                                                                                                                                                                                                                                                                                                                                                                                                                        |
| FEATURES                            |                                                                                                                                                                                                                                                                                                                                                                                                                                                                                                                                                                                                                                                                                                       |
| Diamond-shape bottom                | The draining of water is an important feature in a sink, and it's always taken good care of in Foster products. In the bent-welded sinks, which would have a flat bottom, the proper draining is guaranteed by the elegant beveling, which helps the water flow.                                                                                                                                                                                                                                                                                                                                                                                                                                      |
| High thickness                      | 1.5 mm thick steel. A significant thickness, which guarantees the maximum sturdiness and durability.                                                                                                                                                                                                                                                                                                                                                                                                                                                                                                                                                                                                  |
| Basket 3,5" waste fitting           | The drain is equipped with a large 3.5" drain, with the practical basket cap that prevents the discharge of solid parts.                                                                                                                                                                                                                                                                                                                                                                                                                                                                                                                                                                              |
| Triple recess - sliding accessories | The Foster Milano sink has an ingenious design that makes it simple to use a large set of optional accessories. On the topmost supporting step, the innovative Black grids slide, creating a large and practical surface to rinse food and crockery. The second step is meant to support and allow the sliding of a complete combination of accessories, which make some operations practical and safe: rinse, drain, slice, grate everything can be done inside the sink. The third supporting step is on the bottom of the bowl. On this step one can rest the Black grids, making it possible to rinse foodstuffs without their coming in contact with the bottom of the sink, which may be dirty. |