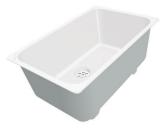

# Sink Leonardo 32" x 20" – U/M

Kitchen Sinks

Code: 1021 660

AISI 304 Stainless steel Satin finish Undermount x cross bending for easy water draining

#### **DETAILS**

| Leonardo                                   |
|--------------------------------------------|
| AISI 304 stainless steel                   |
| Satin                                      |
| Undermount                                 |
| 16 Gauge (1.5 mm)                          |
| 31 <sup>1/2</sup> " x 19 <sup>5/16</sup> " |
| 1 bowl 30" x 15 <sup>3/4</sup> "           |
| 10"                                        |
|                                            |