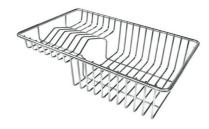

#### **OPTIONAL ACCESSORIES**

**3 Bottles-holder set** 8100 621

**3 Bowls set** 8100 622

**4 Spices-holder set** 8100 620

Black Grid 8100 600

Black Grid 8100 601

Chopping Board 8631 300

Grating kit complete with ring support and food collection tray