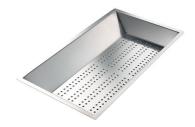

8159 10

\* only in combination with the accessory 8644 101

Stainless Steel dishes holder

8100 303

\* only in combination with the accessory 8644 101

Stainless steel perforated pan

8151 000

\* only in combination with the accessory 8644 101