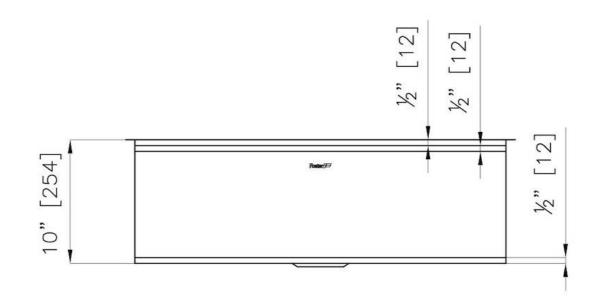

#### **DETAILS**

| Leonardo                                   |
|--------------------------------------------|
| AISI 304 stainless steel                   |
| Satin                                      |
| Undermount                                 |
| 16 Gauge (1.5 mm)                          |
| 31 <sup>1/2</sup> " x 19 <sup>5/16</sup> " |
| 1 bowl 30" x 15 <sup>3/4</sup> "           |
| 10"                                        |
|                                            |